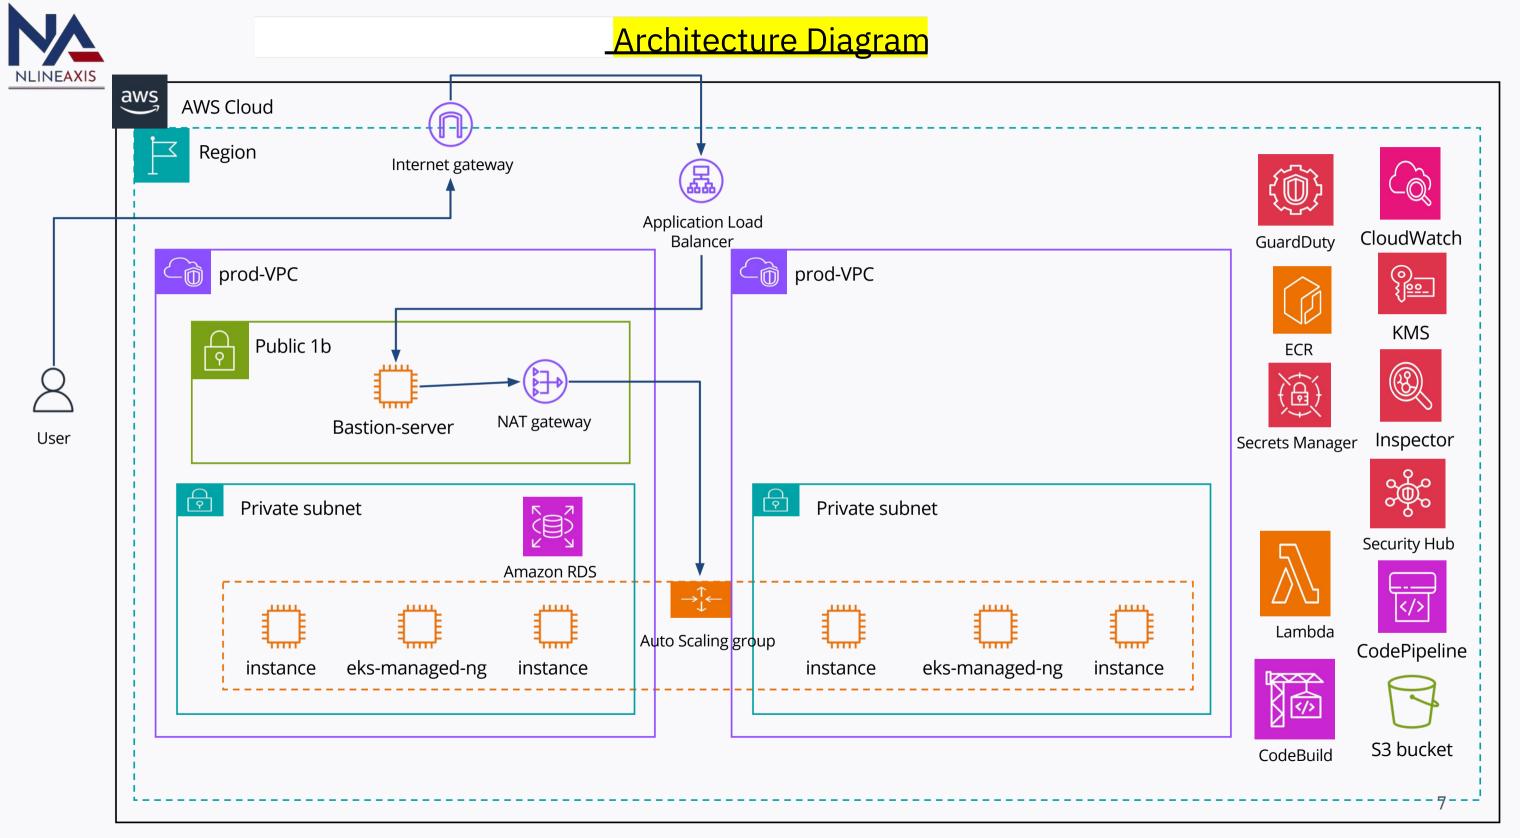

## A Scalable & Secure Solution

#### IVPC Design

A production VPC in the ap-south-1 region, configured across two availability zones for redundancy and high availability.

#### **EKS Clusters**

EKS clusters with managed node groups for high-performance workloads, leveraging c6a.xlarge instances for optimal performance.

#### Karpenter

Karpenter, an open-source autoscaler, dynamically adjusts resources based on workload demands, optimizing costs and ensuring scalability.

#### Security

Integrated AWS security services, including GuardDuty, Inspector, and KMS, for proactive threat detection and data encryption.

## **Key AWS Services**

#### **EKS**

Container orchestration and scaling for high availability.

#### **RDS**

Secure, reliable database management for data integrity.

#### CloudWatch

Performance monitoring and alerting.

#### ELB

Load balancing for improved performance and fault tolerance.

#### GuardDuty

Proactive threat detection and security monitoring.

#### CodeBuild & CodePipeline

Automated deployments for enhanced efficiency.