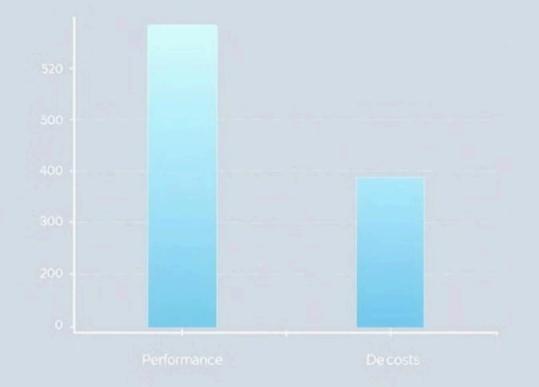

## Results and Benefits

99.99% Uptime

Portal achieved a near-perfect uptime during exam periods, ensuring uninterrupted service and a seamless experience for users.

25% Cost Reduction

Karpenter's efficient autoscaling resulted in significant cost savings, optimizing resource usage and maximizing efficiency.

50% Deployment Speed

Automated deployments using CI/CD pipelines accelerated deployment times, reducing manual effort and streamlining operations.

100%
Data Encryption

AWS KMS ensured comprehensive data encryption, safeguarding sensitive exam data from unauthorized access.